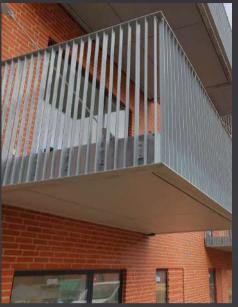

## **Metalworking and Steel Structures**

We provide metalworking services for various industries and purposes using our advanced machinery. We specialize in providing gas/plasma and laser cutting, bending, welding services and manufacture of prefabricated steel parts and light steel structures (handrails, balconies, gates, highway noise barriers, foot bridges, highway sign panels etc.) as well as any other bespoke steel structures by request.