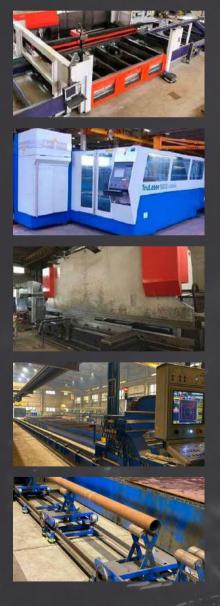

### <u>Equipment</u>

Laser cutting machine Bystronic Bystar 4025 Width up to 2500mm Lenght up to 6500mm Power 6kW

#### Laser cutting machine Trumpf TruLaser 5030 Classic

Thickness up to 25mm Width up to 1500mm Length up to 3000mm Power 5000Wt

#### Press brake Bystronic PR400/6200

Thickness up to 15mm Length up to 6000mm Power 400tns

## Gas/Plasma cutting & drilling machine MGM Omnicut MS300

Thickness up to 220mm Width up to 4m Lenght up to 27m Drilling up to 50mm

# CNC 3D&2D pipe/profile cutting, drilling and threading machine Omnicut MS300

Pipe/profile lenght up to 12000mm Pipe diameter up to 500mm Wall thickness up to 50mm Drilling&threading up to 50mm thick material