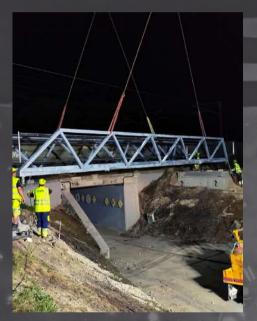

## **Metalworking and Steel Structures**

We provide metalworking services for various industries and purposes using our advanced machinery. We specialize in providing gas/plasma and laser cutting, bending, welding services and manufacture of prefabricated steel parts and light steel structures (handrails, balconies, gates, highway noise barriers, foot bridges, highway sign panels etc.) as well as any other bespoke steel structures by request.